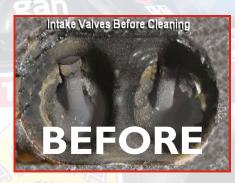

100%

OF GAS-POWERED ENGINES CAN NOW BE TREATED WITHOUT TOP ENGINE

WITHOUT TOP ENGINE DISASSEMBLY

PROVEN TO REMOVE UP TO

46%

OF CARBON DEPOSITS IN THE FIRST HOUR AFTER USE

Check out the video on our website or on Youtube!

## I. PROBLEM SET

- Dirt and deposits in the fuel system.
- The disturbed air flow causes a bad furl/air mixture.
- The valve can not guarantee a perfect seal anymore.
- Too hot (and burning) valves.
- Severe misfiring.
- Restricting proper airflow
- Increasing operation temps
- Poor acceleration
- Hard starts / Rough idle
- Reduced fuel economy