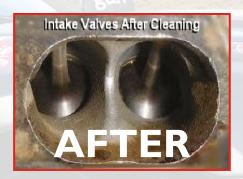

100%

OF GAS-POWERED ENGINES CAN NOW BE TREATED WITHOUT TOP ENGINE

WITHOUT TOP ENGINE DISASSEMBLY

PROVEN TO REMOVE UP TO

46%

OF CARBON DEPOSITS IN THE FIRST HOUR AFTER USE

Check out the video on our website or on Youtube!

## 2. SOLUTION = CRC GDI VALVE CLEANER

- Cleans carbon and gum deposits on the inlet valves.
- Lowers consumption.
- Lowers CO, production.
- Increases power and torque.
- Improves fuel economy.
- · Safe on turbos and intercoolers.
- Use every 15.000 km.