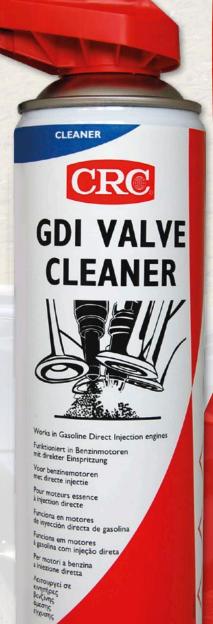

ENGINE DISASSEMBLY



PROVEN TO REMOVE UP TO

46%

OF CARBON DEPOSITS IN THE FIRST HOUR AFTER USE



Check out the video on our website or on Youtube!

## GDI VALVE CLEANER

## I. PROBLEM SET

- Dirt and deposits in the fuel system.
- The disturbed air flow causes a bad furl/air mixture.
- The valve can not guarantee a perfect seal anymore.
- Too hot (and burning) valves.
- Severe misfiring.
- Restricting proper airflow
- Increasing operation temps
- Poor acceleration
- Hard starts / Rough idle
- Reduced fuel economy





## 2. SOLUTION = CRC GDI VALVE CLEANER

- Cleans carbon and gum deposits on the inlet valves.
- Lowers consumption.
- Lowers CO, production.
- Increases power and torque.
- Improves fuel economy.
- · Safe on turbos and intercoolers.
- Use every 15.000 km.



Ref. 32548



WWW.CRCIND.COM