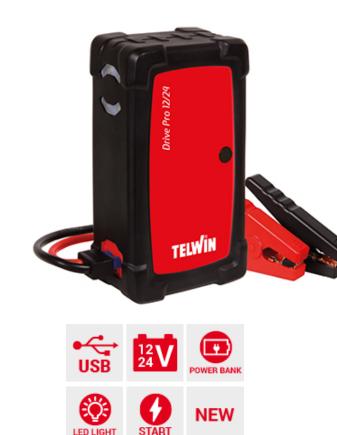

## Overview

DRIVE PRO 12V/24V

cod. 829573

Multifunction 12V/24V lithium starter, equipped with:

- two USB outputs (1A-2,1A) to charge (power bank) electronic devices (tablets, smartphones, etc.),

- high intensity LED lights with three function modes for fixed or emergency lighting.

It uses high-efficiency LiPO lithium polymer cells that provide rapid and complete charging, constantly monitored by a series of LEDs. Compact and strong it is designed for the professional use.

Protection against polarity reversal.

Complete with starting cables, cigarette lighter plug and wall charge.