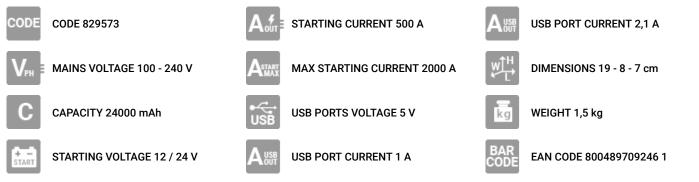

## Overview

DRIVE PRO 12V/24V

cod. 829573

Multifunction 12V/24V lithium starter, equipped with:

- two USB outputs (1A-2,1A) to charge (power bank) electronic devices (tablets, smartphones, etc.),

- high intensity LED lights with three function modes for fixed or emergency lighting.

It uses high-efficiency LiPO lithium polymer cells that provide rapid and complete charging, constantly monitored by a series of LEDs. Compact and strong it is designed for the professional use.

Protection against polarity reversal.

Complete with starting cables, cigarette lighter plug and wall charge.

## **Technical data**