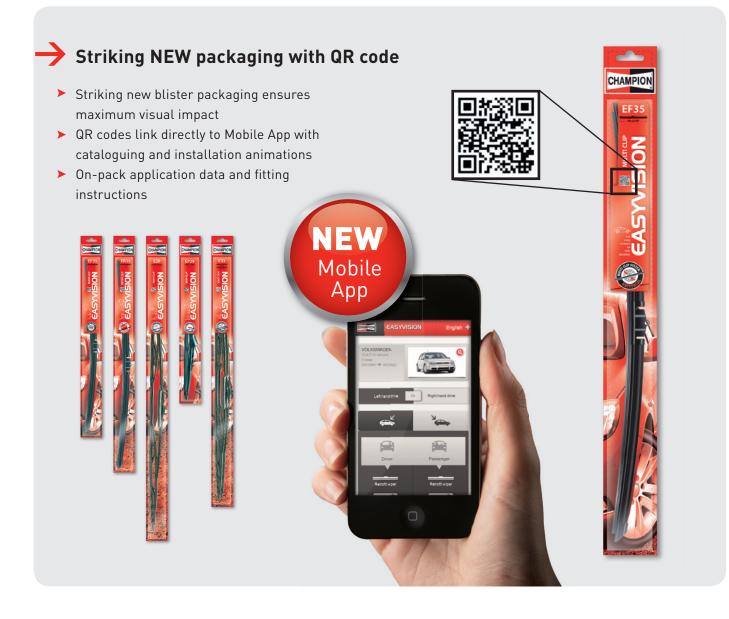

# Striking NEW packaging

Improved blister packaging with QR codes, application data and fitting instructions

# Comprehensive marketing support

NEW listings on TecDoc, NEW web catalogue, NEW mobile app and NEW paper catalogue find the parts you need quickly and easily!