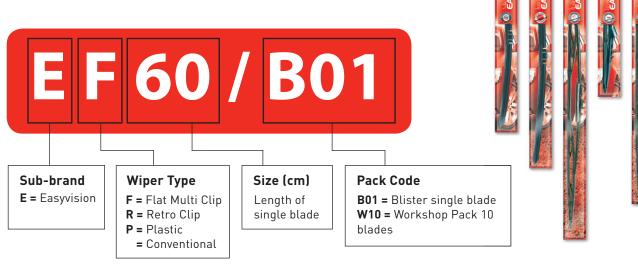

# Striking NEW packaging

Improved blister packaging with QR codes, application data and fitting instructions

#### Standard blades

> 13 lengths composite design with pre-fitted connector

**EASYVISION** 

- > 90% parc coverage with new connector system
- Available in single or workshop pack
- Improved blister packaging