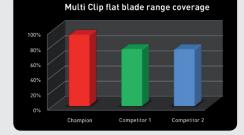

## NEW 7-in-1 Multi Clip system Connects 7 popular OE arm types with one

simple clip - best in class for coverage!

### NEW 7-in-1 Multi Clip system

- One system connects 7 popular OE arm types
- Pre-fitted Multi Clip fits 5 arm types straight from the pack
- Two additional "easy fit" connectors supplied separately
- Simple to fit
- Best in class coverage